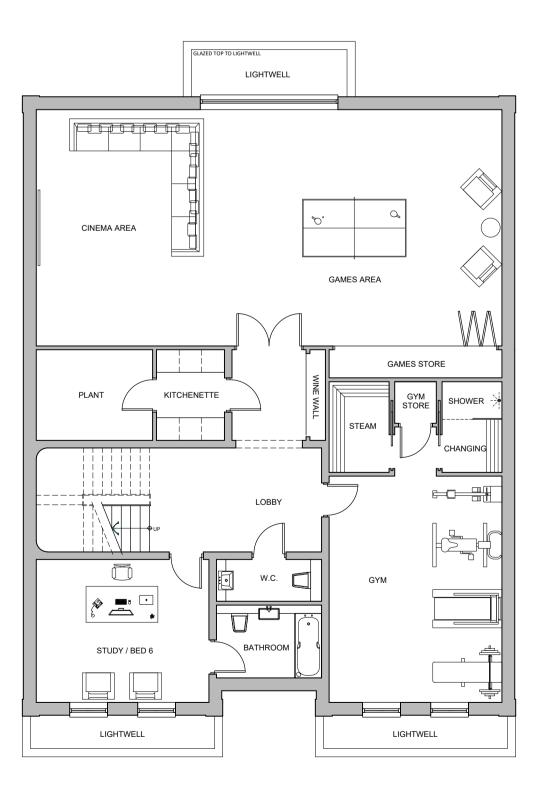

GROUND FLOOR PLAN

BASEMENT FLOOR PLAN

 2400mm ABOVE FFL

 2100mm ABOVE FFL

 1800mm ABOVE FFL

 1500mm ABOVE FFL

 SECOND FLOOR PLAN

FIRST FLOOR PLAN