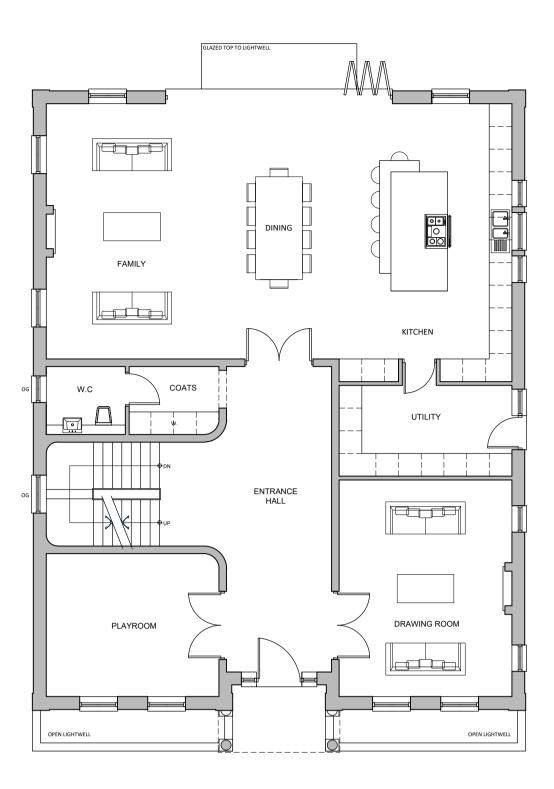

GROUND FLOOR PLAN

BASEMENT FLOOR PLAN

 2400mm ABOVE FFL

 2100mm ABOVE FFL

 1800mm ABOVE FFL

 1500mm ABOVE FFL

 SECOND FLOOR PLAN

FIRST FLOOR PLAN