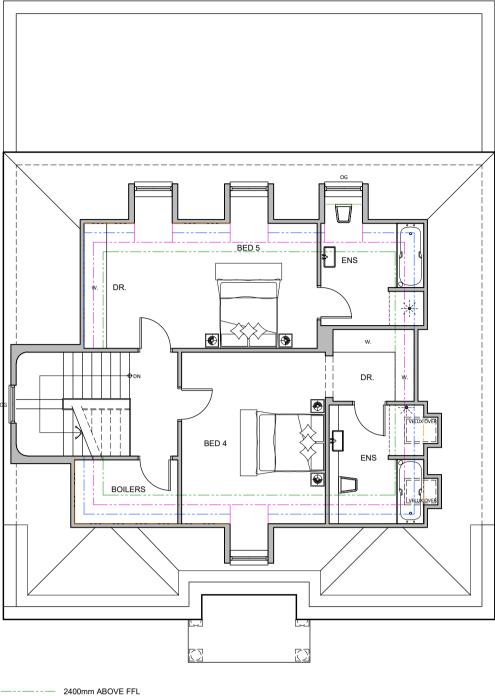

GROUND FLOOR PLAN

BASEMENT FLOOR PLAN

 2400mm ABOVE FFL

 2100mm ABOVE FFL

 1800mm ABOVE FFL

 1500mm ABOVE FFL

 SECOND FLOOR PLAN

FIRST FLOOR PLAN