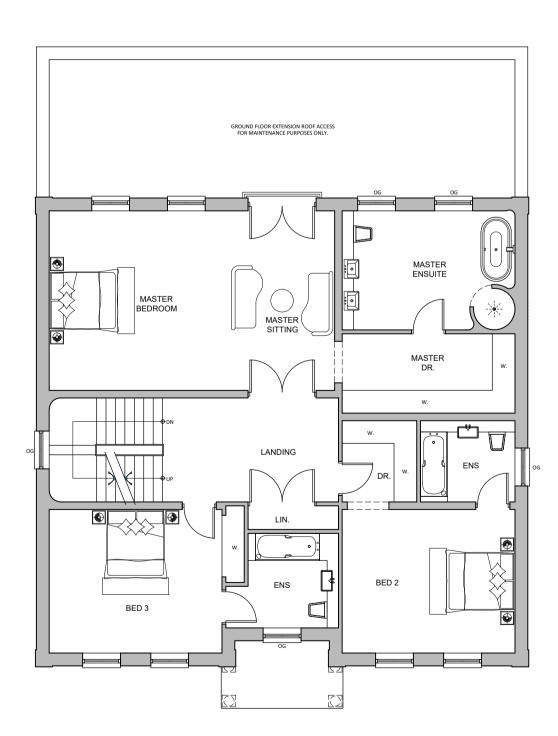

GROUND FLOOR PLAN

BASEMENT FLOOR PLAN

 2400mm ABOVE FFL

 2100mm ABOVE FFL

 1800mm ABOVE FFL

 1500mm ABOVE FFL

 SECOND FLOOR PLAN

FIRST FLOOR PLAN